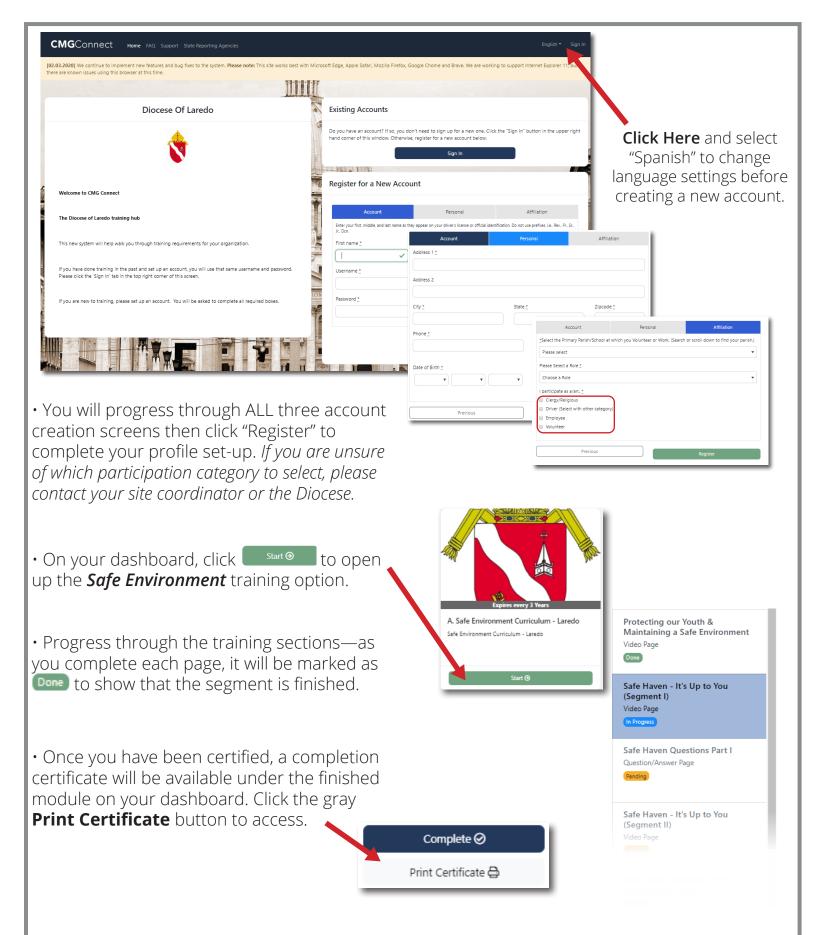

## Getting Started:

- 1. Go to <a href="https://Laredo.cmgconnect.org/">https://Laredo.cmgconnect.org/</a>
- 2. Create a new account by completing all the boxes under the **Register for a New Account** area. This includes your address, primary parish, and how you participate at your parish or school. If you have questions please contact your parish/school coordinator.
- 3. Your dashboard will show you the required and optional training curriculums that have been customized for your particular role within the Diocese.
- 4. Click under the **Safe Environment Curiculum-Laredo** to begin.
- 5. If needed, you can access your completion certificate after you are certified by returning to the training dashboard and clicking **Print Certificate**.